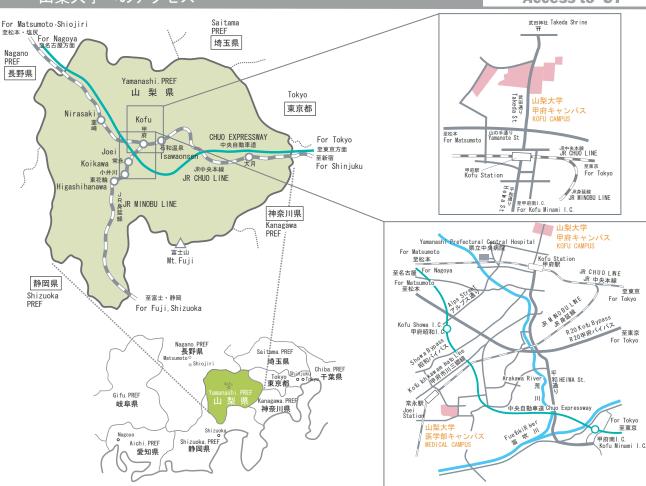

# 山梨大学へのアクセス

### (電車・バス)

### 宿⇒甲府駅 新

- ٢ JR中央線 特急「あずさ」又は「かいじ」で最短87分
- 新宿駅西口高速バスターミナルより約130分

### 名古屋⇒甲府駅

- 🚊 ①JR中央線(塩尻駅経由)
- 塩尻で特急「しなの」から特急「あずさ」に乗り換え、最短181分 ②東海道新幹線·JR身延線(静岡駅経由) 静岡で新幹線「ひかり」から特急「ふじかわ」に乗り換え、最短195分
- ➡ JR名古屋駅前バスセンターより約240分

甲府駅⇒甲府キャンパス

#### 甲府駅北口3番バス乗り場より

- 「武田神社または積翠寺」行き約5分、「山梨大学」下車 甲府駅北口より武田通りを北上、徒歩約15分
- 甲府駅⇒医学部キャンパス
- 甲府駅南ロバスターミナル8番乗り場より
- 「山梨大学附属病院」行き約30分、終点下車
- 🛧 甲府駅でJR身延線に乗り換えて「常永(じょうえい)駅」まで最短17分 常永駅から南東方向に徒歩約15分
- 🛖 東 京⇒甲府キャンパス

中央自動車道:高井戸IC~甲府昭和IC(高井戸=甲府昭和間約1時間20 分、113.2km) で下りて、一般道を北東の方角へ。国道20号線またはアルプス 通り経由で約20分

京⇒医学部キャンパス ● 東

中央自動車道:高井戸IC~甲府昭和IC(高井戸=甲府昭和間約1時間20 分、113.2km) で下りて、一般道を南の方角へ。国道20号線、昭和バイパス経 由で約15分

🚗 名古屋⇒甲府キャンパス

東名高速:名古屋10~小牧JCT~中央自動車道:甲府昭和10(名古屋= 甲府昭和間約3時間、245.4km) で下りて、一般道を北東の方角へ。国道20号 線またはアルプス通り経由で約20分

A古屋⇒医学部キャンパス

東名高速:名古屋IC~小牧JCT~中央自動車道:甲府昭和IC(名古屋= 甲府昭和間約3時間、245.4km)で下りて、一般道を南の方角へ。国道20号 線、昭和バイパス経由で約15分 (2006年7月現在)

## BY TRAIN / BUS

Shinjuku station  $\Rightarrow$  Kofu station

- JR Chuo Line : Express Train "Azusa" or "Kaiji" (Minimum 87 min.) Chuo Expressway Bus : "Kofu-Shinjuku line" from Shinjuku Station West Exit Bus Terminal (about 130 min.)
- Nagoya station  $\Rightarrow$  Kofu station
- 🚊 🛈 JR Chuo Line (via "Shiojiri") (Minimum 181 min.)
  - Express Train "Shinano" (Nagoya->Shiojiri) and "Azusa" (Shiojiri->Kofu)
    JR Tokaido Shinkansen Line/ Minobu Line (via "Shizuoka") (Minimum 195min) Tokaido Shinkansen "Hikari" (Nagoya->Shizuoka) and Express Train "Fujikawa"(Shizuoka->Kofu)

🚍 Highway Bus "Kofu-Nagoya line" from Nagoya Station Bus Center(about 240 min.) Kofu station  $\Rightarrow$  Kofu Campus

- Bus bound for "Takeda Shrine" or "Sekisuiji" from No 3 bus stopat the north exit. Destination is "University of Yamanashi" (about 5 min)
- About 15 min. walk through Takeda Street from north exit.

- Kofu station ⇒ Medical Campus ⊖ Bus bound for "University of Yamanashi Hospital" from No 8 bus stop at the bus terminal of south exit. Destinatio is final bus stop. (about 30 min.)
- ⊖+∱JR Minobu Line : kofu -> "Joei" (minimum 17min) and walk to Southeast (about 15 min)

## BY CAR

→ Tokyo ⇒ Kofu Campus

Chuo Expressway from Takaido I.C. to Kofu-Showa I.C. (about 80 min.) -->Route 20 or Alps Street to the Northeast(about 20 min)

### → Tokyo ⇒ Medical Campus

Chuo Expressway from Takaido I.C. to Kofu-Showa I.C. (about 80 min.) -->Route 20 or Showa bypass to the Southeast(about 15 min)

## 🚗 Nagoya ⇒ Kofu Campus

Tomei Expressway and Chuo Expressway (Nagoya I.C.-- Komaki I.C.-- Kofu-Showa I.C.) -->Route 20 & Alps Street to the Northeast(about 20 min)

→ Nagova → Medical Campus

Tomei Expressway and Chuo Expressway (Nagova I. C. -- Komaki I. C. -- Kofu-Showa I. C. ) -->Route 20 & Showa bypass to the Southeast(about 15 min) (As of July 2006)